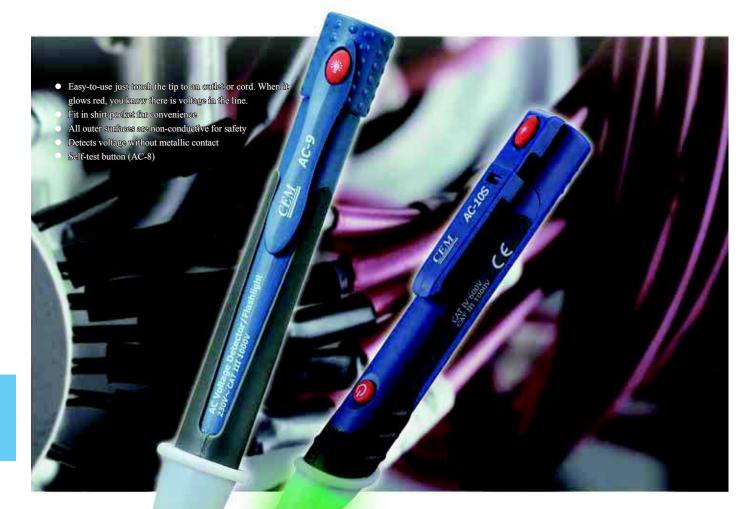

## AC-8/AC-8B/AC-8S/AC-9/AC-9C/AC-9B/AC-10/AC-10B/AC-10S/AC-10\* Non-Contact AC Voltage Detectors

The Non-contact AC Voltage Testers are easy to use - just touch the tip to a terminal strip, outlet, or supply cord. When the tip glows red and the unit beeps, you know there's voltage present. Electricians, maintenance, service, safety personnel, and homeowners can quickly test for energized circuits in the workplace or at home.

- Suitable for outlets or against wire insulation testing
- Flashing red LED light indicator
- Built-in bright flashlight with ON/OFF button
- Convenient size with pocket clip
- Green light means you're close the voltage(AC-10/AC-10<sup>+</sup>)
- Red LED light and audible beeper indicator(AC-9B/AC-10/AC-10<sup>+</sup>)
- Motor Shaking and LED light (AC-9C)