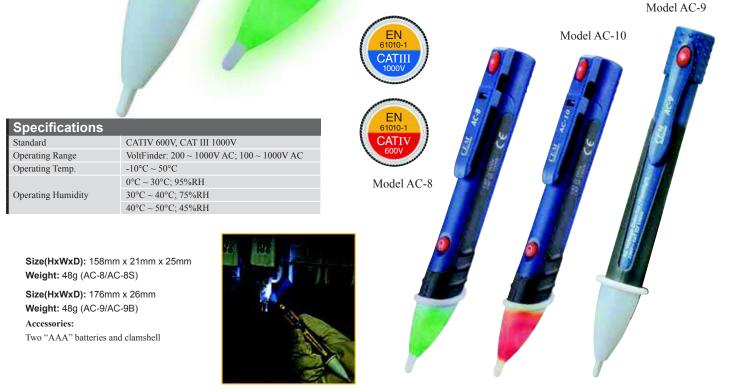

- Suitable for outlets or against wire insulation testing
- Flashing red LED light indicator
- Built-in bright flashlight with ON/OFF button
- Convenient size with pocket clip
- Green light means you're close the voltage(AC-10/AC-10<sup>+</sup>)
- Red LED light and audible beeper indicator(AC-9B/AC-10/AC-10<sup>+</sup>)
- Motor Shaking and LED light (AC-9C)

| -                                     |               |      |       |       |      |       |       |    |
|---------------------------------------|---------------|------|-------|-------|------|-------|-------|----|
| Features                              |               |      |       |       |      |       |       |    |
|                                       |               | AC-8 | AC-8B | AC-8S | AC-9 | AC-9B | AC-9C | AC |
| ACV Non-Contact Detection             |               | *    | *     | *     | *    | *     | *     |    |
|                                       | 24V to1000V   |      |       | *     |      |       |       |    |
| Operating Range                       | 50V to1000V   | *    |       |       |      |       |       | 3  |
| (50Hz/60Hz)                           | 100V to 1000V |      | *     | *     | *    | *     |       |    |
| , í                                   | 200V to 1000V | *    |       | *     | *    | *     | *     |    |
| Voltage Sensitivity detector (Single) |               | *    | *     | Dual  | *    | *     | *     | ,  |
| Red LED indicators                    |               | *    | *     | *     | *    | *     | *     | 3  |
| Green LED indicators                  |               |      |       |       |      |       |       | 3  |
| Beeper sounds                         |               |      | *     | *     |      | *     |       | 3  |
| Motor Shaking                         |               |      |       |       |      |       | *     |    |
| Flashlight function                   |               | *    | *     | *     | *    | *     | *     | 3  |
| Auto Power Off                        |               | *    | *     | *     | *    | *     | *     | 3  |
| System self test                      |               | *    | *     | *     | *    | *     | *     | 3  |
| Switchable audible and silent mode    |               |      |       |       |      |       |       |    |
| Rugged, double molded case            |               | *    | *     | *     | *    | *     | *     | 3  |
| CATIII-1000V                          |               | *    | *     | *     | *    | *     | *     | 3  |

EMC & LVD EN: 61326 EN: 61010-1, EN: 61010-02-031

| 10 | AC-10B | AC-10S | AC-10 <sup>+</sup> |
|----|--------|--------|--------------------|
|    | *      | *      | *                  |
|    |        |        |                    |
|    |        | *      | *                  |
|    | *      |        |                    |
|    |        |        |                    |
|    | *      | *      | *                  |
|    | *      | *      | *                  |
|    | *      | *      | *                  |
|    | *      | *      | *                  |
|    |        |        |                    |
|    | *      | *      | *                  |
|    | *      | *      | *                  |
|    | *      | *      | *                  |
|    |        | *      | *                  |
|    | *      | *      | *                  |
|    | *      | *      | *                  |